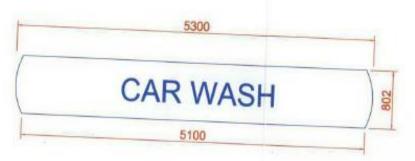

## ET/107 - TESCO CAR WASH FASCIA SIGN 5300mm long x 802m high x 175mm deep. Non-illuminated. (For Car Wash entrance and exits)

Proposed signage over car wash

Appendix 3 - 06/3158/ADV Billingham Beck Service Station – Proposed Signage