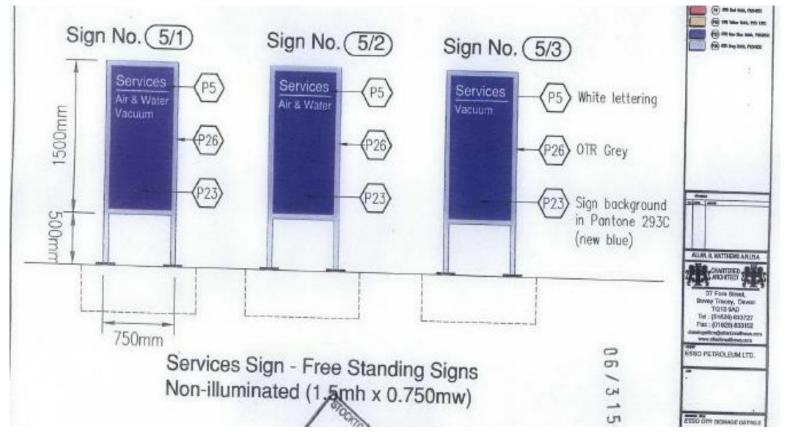

## ET/107 - TESCO CAR WASH FASCIA SIGN 5300mm long x 802m high x 175mm deep. Non-illuminated. (For Car Wash entrance and exits)

Proposed signage over car wash

Appendix 3 - 06/3158/ADV Billingham Beck Service Station – Proposed Signage